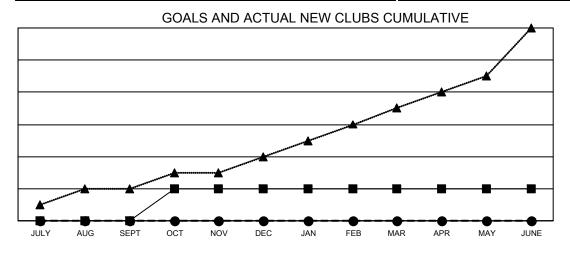

## Multiple District 117

LOCATION: GREECE

| Clubs                 |               |           |               |  |  |  |
|-----------------------|---------------|-----------|---------------|--|--|--|
| RESULTS FOR 2022-2023 |               |           |               |  |  |  |
| QUARTER               | NEW CLUB GOAL | NEW CLUBS | DROPPED CLUBS |  |  |  |
| JULY/AUG/SEPT         | 0             | 0         | 1             |  |  |  |
| OCT/NOV/DEC           | 2             | 0         | 0             |  |  |  |
| JAN/FEB/MAR           | 0             | 0         | 0             |  |  |  |
| APR/MAY/JUNE          | 0             | 0         | 0             |  |  |  |

- CURRENT YEAR GOALS FOR NEW CLUBS
- ■ CURRENT YEAR ACTUAL NEW CLUBS
- ▲ LAST YEAR ACTUAL NEW CLUBS