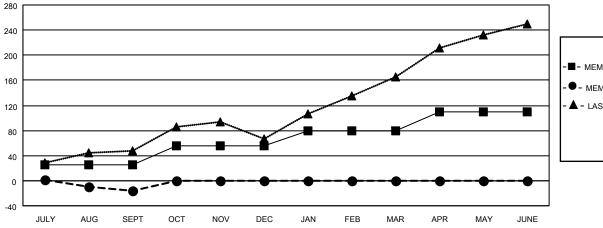

| Members               |                   |               |                       |  |  |  |
|-----------------------|-------------------|---------------|-----------------------|--|--|--|
| RESULTS FOR 2022-2023 |                   |               |                       |  |  |  |
| QUARTER               | MEMBER GROWTH NET | MEMBER GROWTH | DROPPED               |  |  |  |
|                       | GOAL              | ACTUAL        | MEMBERS ACTUAL        |  |  |  |
|                       |                   |               | (including transfers) |  |  |  |
| JULY/AUG/SE           | EPT 25            | 34            | 47                    |  |  |  |
| OCT/NOV/DE            | C 30              | 0             | 0                     |  |  |  |
| JAN/FEB/MAF           | R 25              | 0             | 0                     |  |  |  |
| APR/MAY/JUI           | NE 30             | 0             | 0                     |  |  |  |

## GOALS AND ACTUAL MEMBERS CUMULATIVE

| - | MEMBER | GROWTH | NET | GOAL |
|---|--------|--------|-----|------|
|   |        |        |     |      |

- MEMBER GROWTH ACTUAL

- LAST YEAR MEMBERSHIP ACTUAL

| DROPPED CLUBS: 1 |    | 18 CLUBS OF 101 ADDED 1 OR<br>MORE NEW MEMBERS | GENDER DISTRIBUTION               |                |
|------------------|----|------------------------------------------------|-----------------------------------|----------------|
|                  |    |                                                | MALE                              | 916 (40.89%)   |
|                  |    |                                                | FEMALE                            | 1,322 (59.02%) |
| DROPPED MEMBERS  |    |                                                | NON BINARY                        | 0 (0.00%)      |
| DECEASED         | 6  |                                                | PREFER NOT TO ANSWER              | 2 (0.09%)      |
| CLUB CANCELLED   | 5  |                                                | TOTAL FAMILY UNIT MEMBERS         | 439            |
| OTHER            | 36 | CLICK HERE FOR CUMULATIVE                      | TOTAL FAMILY UNIT MEMBERS         | 459            |
| TOTAL            | 47 | MEMBERSHIP DATA                                | FAMILY MEMBERS PAYING HAL<br>DUES | F 237          |